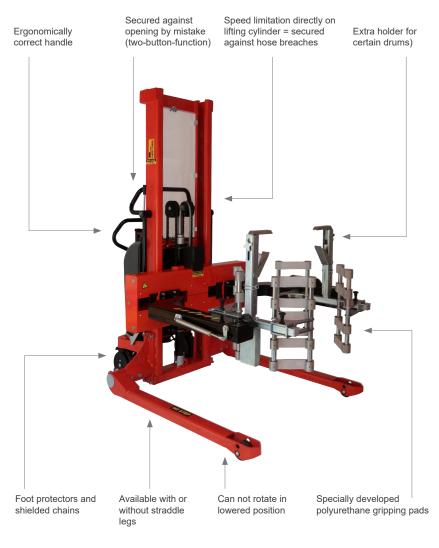

## Higher efficiency and performance

The unique designed and flexible construction of the Multi drum turner will increase the efficiency in production and stock.

It has specially designed gripping arms and handles most kinds of drums in different sizes. This make it very maneuverability.